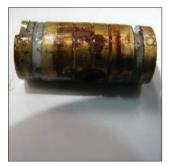

## Check water pump and oil cooler before fitting the turbocharger

The water pump and oil cooler are known to fail on this engine, allowing the oil and water to mix.

This reduces the lubricating properties of the oil, resulting in turbocharger failure.

It is essential that the water pump and oil cooler are checked before fitting the new turbo.

BTN will not be liable for the failure of the turbocharger due to damage resulting from a faulty water pump or oil cooler.