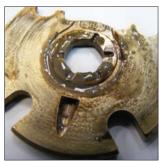

## Check water pump and oil cooler before fitting the turbocharger

The water pump and oil cooler are known to fail on this engine, allowing the oil and water to mix.

This reduces the lubricating properties of the oil, resulting in turbocharger failure.

It is essential that the water pump and oil cooler are checked before fitting the new turbo.

BTN will not be liable for the failure of the turbocharger due to damage resulting from a faulty water pump or oil cooler.