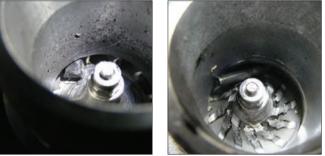

## • Remove air intake pipework before fitting the turbo

Prior to fitting the new turbocharger remove the air intake and engine breather pipework, situated between the turbocharger and the air filter box.

Check the pipework for debris and/or damage and clean/replace as necessary.

Failure to carry out this operation can lead to the new turbocharger being damaged on start up or at low milage.

Please Note – Our standard warranty does not cover turbocharger failure caused by impact damage, so it is essential to follow the above instruction.